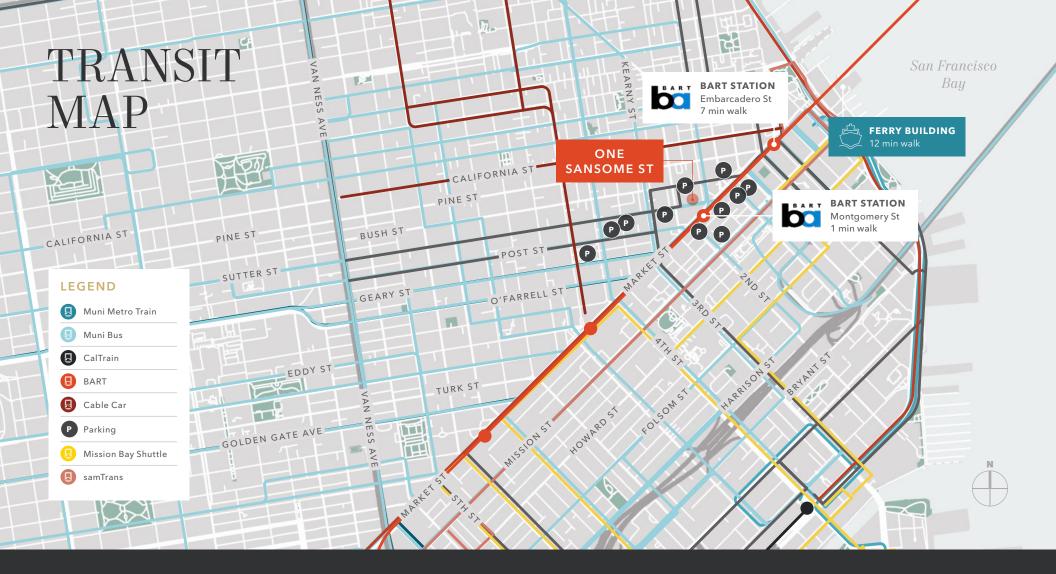

## ONE SANSOME BUILDING AMENITIES

Tenant Conference Center / Event Space

State of the Art Fitness Center

Bike Storage, Showers, and Lockers

ightarrow ONESANSOME3630.COM

12 MIN
WALK TO
FERRY TERMINAL