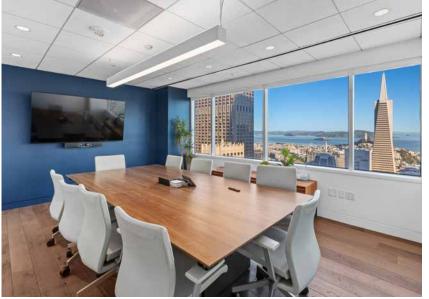

## **SUITE 3630 FEATURES**

±7,894 RSF

Premier Class A Sublease Opportunity

World Class Golden Gate Bridge, Mt. Tam, Bay and City Views

Prominent Double Door Identity from Elevators

Reception Area

Kitchen

3 Conference Rooms - Executive Boardroom, Large Conference Room, Medium Conference Room

6 Private Offices, Including One Large Corner Office

One Mother's Room

Two Air-conditioned Phone Booths for Extended Use

20 Open Bullpen Seats, with Additional Room for Expansion

Plug and Play

High Tech Features with Redundancies