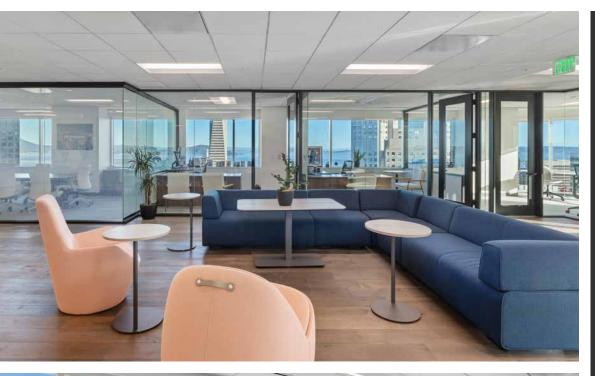

## **SUITE 3630 FEATURES**

±7,894 RSF

Premier Class A Sublease Opportunity

World Class Golden Gate Bridge, Mt. Tam, Bay and City Views

Prominent Double Door Identity from Elevators

Reception Area

Kitchen

3 Conference Rooms - Executive Boardroom, Large Conference Room, Medium Conference Room

6 Private Offices, Including One Large Corner Office

One Mother's Room

Two Air-conditioned Phone Booths for Extended Use

20 Open Bullpen Seats, with Additional Room for Expansion

Plug and Play

High Tech Features with Redundancies