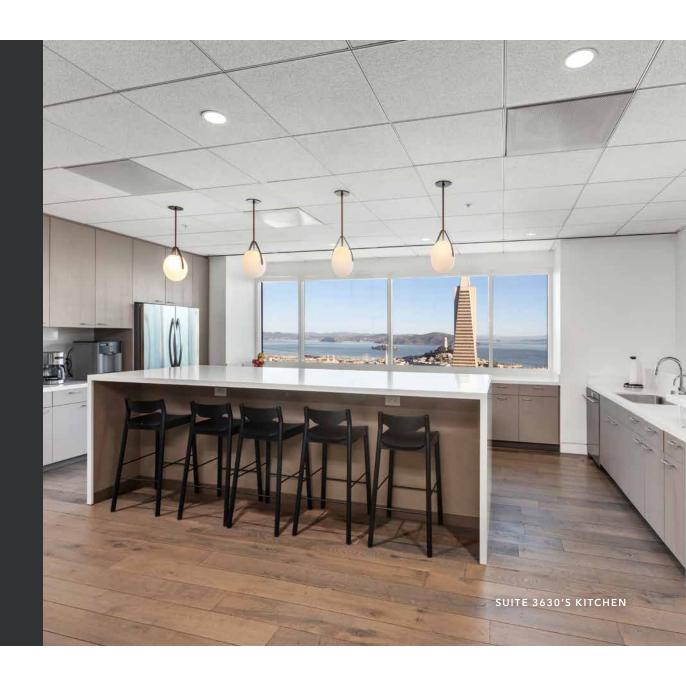

## **SUITE 3630 FEATURES**

±7,894 RSF

Premier Class A Sublease Opportunity

World Class Golden Gate Bridge, Mt. Tam, Bay and City Views

Prominent Double Door Identity from Elevators

Reception Area

Kitchen

3 Conference Rooms - Executive Boardroom, Large Conference Room, Medium Conference Room

6 Private Offices, Including One Large Corner Office

One Mother's Room

Two Air-conditioned Phone Booths for Extended Use

20 Open Bullpen Seats, with Additional Room for Expansion

Plug and Play

High Tech Features with Redundancies