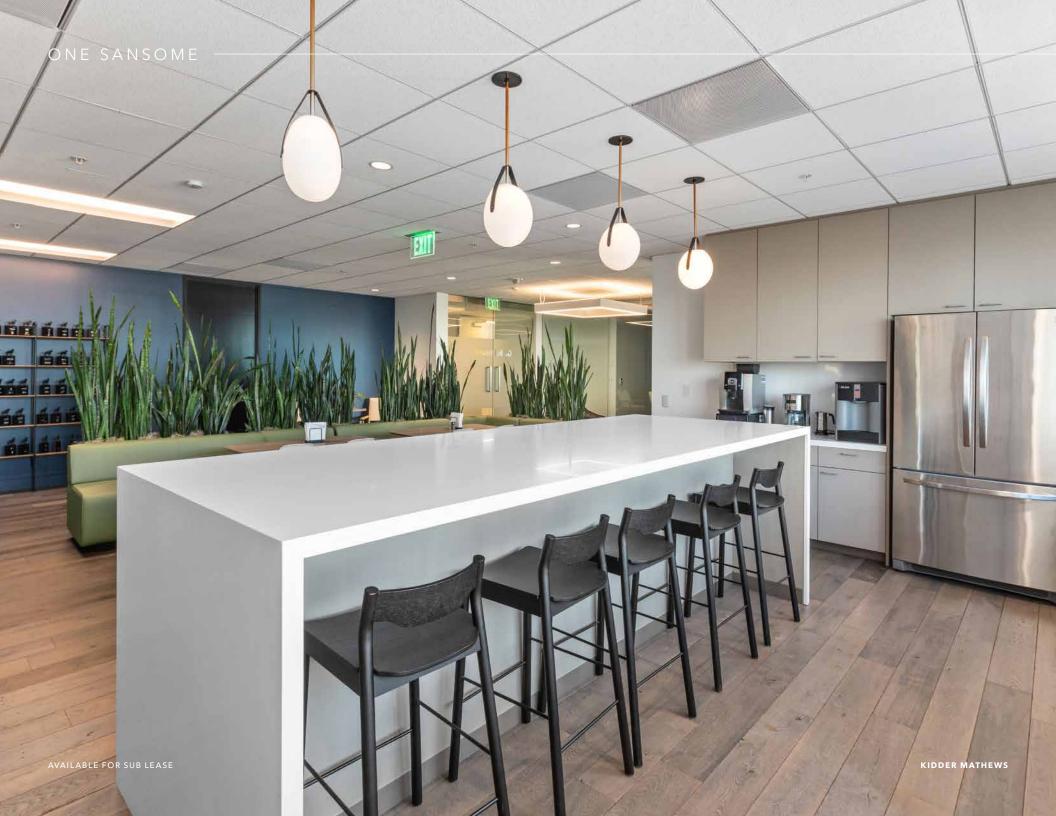

## **SUITE 3630 FEATURES**

±7,894 RSF

Premier Class A Sublease Opportunity

World Class Golden Gate Bridge, Mt. Tam, Bay and City Views

Prominent Double Door Identity from Elevators

Reception Area

Kitchen

3 Conference Rooms - Executive Boardroom, Large Conference Room, Medium Conference Room

6 Private Offices, Including One Large Corner Office

One Mother's Room

Two Air-conditioned Phone Booths for Extended Use

20 Open Bullpen Seats, with Additional Room for Expansion

Plug and Play

High Tech Features with Redundancies