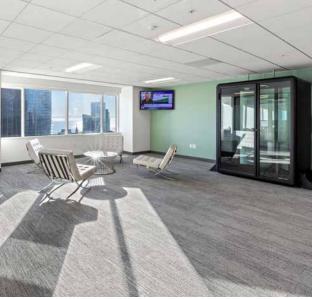

## **SUITE 3630 FEATURES**

±7,894 RSF

Premier Class A Sublease Opportunity

World Class Golden Gate Bridge, Mt. Tam, Bay and City Views

Prominent Double Door Identity from Elevators

Reception Area

Kitchen

3 Conference Rooms - Executive Boardroom, Large Conference Room, Medium Conference Room

6 Private Offices, Including One Large Corner Office

One Mother's Room

Two Air-conditioned Phone Booths for Extended Use

20 Open Bullpen Seats, with Additional Room for Expansion

Plug and Play

High Tech Features with Redundancies