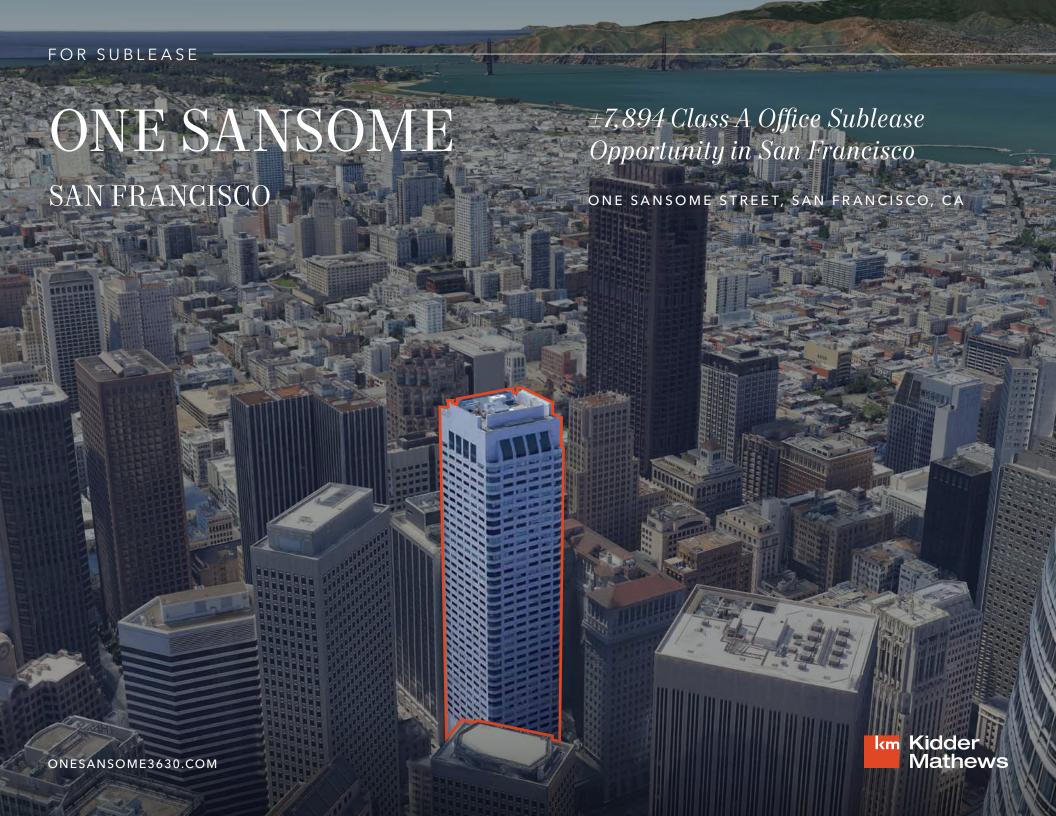

## **SUITE 3630 FEATURES**

±7,894 RSF

Premier Class A Sublease Opportunity

World Class Golden Gate Bridge, Mt. Tam, Bay and City Views

Prominent Double Door Identity from Elevators

Reception Area

Kitchen

3 Conference Rooms - Executive Boardroom, Large Conference Room, Medium Conference Room

Available Q3 2025

Sublease Term Through July 31, 2033

## **SUITE 3630**

±7,894 RSF

AVAILABLE

Q32025

JULY 31, 2033
SUBLEASE TERM END

ightarrow onesansome3630.com

FLOOR PLAN NOT TO SCALE