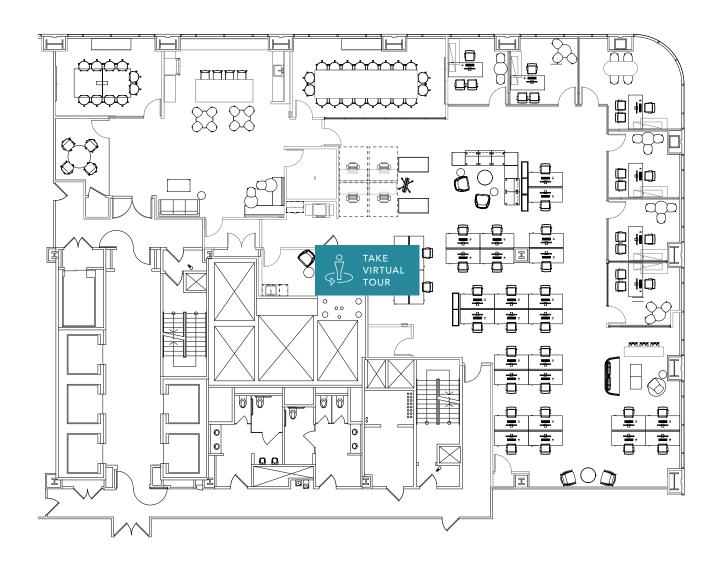

## **SUITE 3630 FEATURES**

±7,894 RSF

Premier Class A Sublease Opportunity

World Class Golden Gate Bridge, Mt. Tam, Bay and City Views

Prominent Double Door Identity from Elevators

Reception Area

Kitchen

3 Conference Rooms - Executive Boardroom, Large Conference Room, Medium Conference Room

6 Private Offices, Including One Large Corner Office

One Mother's Room

Two Air-conditioned Phone Booths for Extended Use

20 Open Bullpen Seats, with Additional Room for Expansion

Plug and Play

High Tech Features with Redundancies

## **SUITE 3630**

±7,894 RSF

AVAILABLE

Q32025

JULY 31, 2033
SUBLEASE TERM END

ightarrow onesansome3630.com

FLOOR PLAN NOT TO SCALE